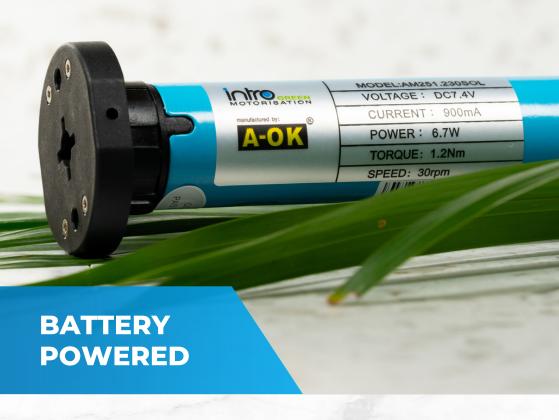

|                     | SOL s                                  | eries |  |  |
|---------------------|----------------------------------------|-------|--|--|
| Inbuilt Receiver    | Yes                                    |       |  |  |
| Limit Settings      | Electronic                             |       |  |  |
| Control Style       | Handheld remote & wall mount remote    |       |  |  |
| Charging<br>Options | Solar panel or plug in battery charger |       |  |  |
| Size Options        | 25mm                                   | 35mm  |  |  |
| Weight<br>Capacity  | 5kg                                    | 10kg  |  |  |
| Nm                  | 1.2                                    | 6     |  |  |
| RPM                 | 30                                     | 18    |  |  |
| Decibel Rating      | <40dB                                  | <40dB |  |  |